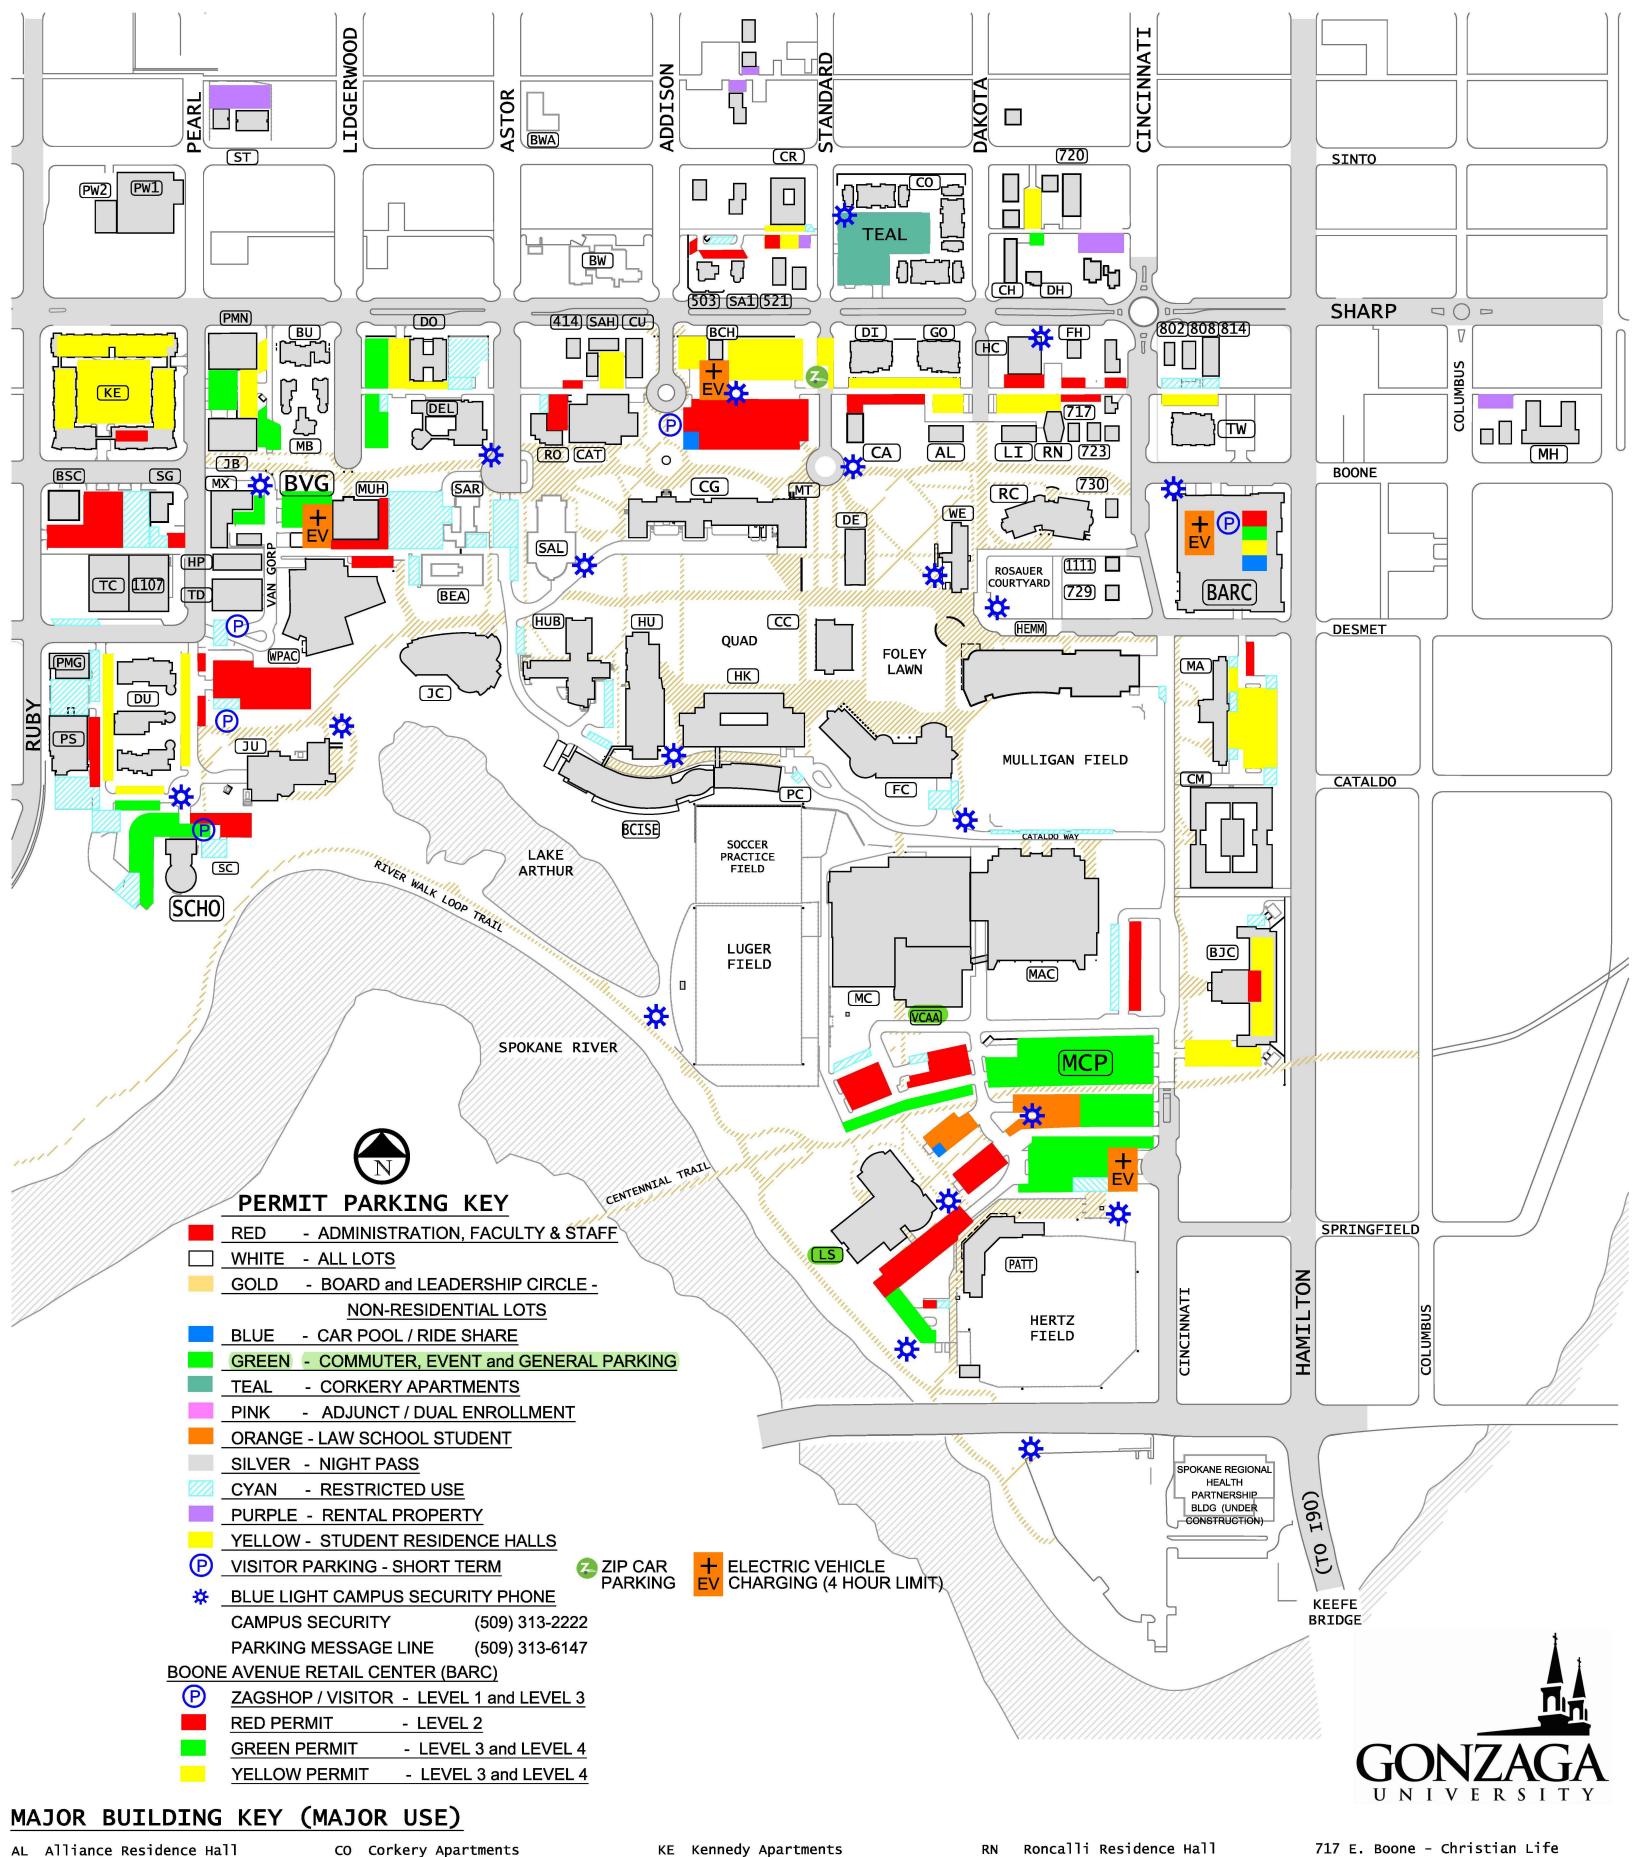

# MEETING LOCATION: GONZAGA SCHOOL OF LAW (LS on the Parking Map)

The meeting will be held inside the Law School in the Moot Courtroom on the first floor. The Moot Courtroom is immediately to the left as you walk into the Law School. There will be tables set up indicating the courtroom entrance.

#### PARKING:

There will be no ticketing by Campus Security the day of your event, in or around the Law School.

The GREEN (Commuter, Event and General Parking) areas would be best for attendees to park.

For those needing to park closer, please advise to utilize the RED or ORANGE areas indicated on the Parking Map that are slightly NE of the Law School.

#### DIRECTIONS TO THE LAW SCHOOL FROM I-90

- 1. Exit Hamilton Street (exit #282).
- 2. Proceed across bridge, north on Hamilton Street.
- 3. Turn left on Spokane Falls Boulevard (first traffic light).
- 4. Proceed one block and turn right onto Cincinnati Street.
- 5. Proceed one and a half blocks to School of Law parking lot.
- 6. Turn left into parking lot.
- 7. The Moot Courtroom is on the first floor of the law school building.

## DIRECTIONS TO THE LAW SCHOOL FROM DIVISION/RUBY

- 1. Turn east onto Sharp Avenue.
- 2. Proceed to Hamilton Street (9 or 10 blocks).
- 3. Turn right onto Hamilton Street (traffic light).
- 4. Turn right onto Spokane Falls Boulevard (traffic light).
- 5. Proceed one block and turn right onto Cincinnati Street.
- 6. Proceed one and a half blocks to School of Law parking lot.
- 7. Turn left into parking lot.
- 8. The Moot Courtroom is on the first floor of the law school building.

## DIRECTIONS TO THE LAW SCHOOL FROM HAMILTON/NEVADA

- 1. Proceed south to Spokane Falls Boulevard (light just before bridge).
- 2. Turn right onto Spokane Falls Boulevard (traffic light).
- 3. Proceed one block and turn right onto Cincinnati Street.
- 4. Proceed one and a half blocks to School of Law parking lot.
- 5. Turn left into parking lot.
  6. The Moot Courtroom is on the first floor of the law school building.

# **LUNCH LOCATION: VOLKAR CENTER (VCAA on the Parking Map)**

The Volkar Center is slightly north of the Law School. Your lunch/meeting will be held in the Karen Gaffney Champions Room on the second floor in the Volkar Center. \*\*A GU representative will be on hand to walk over with the group.