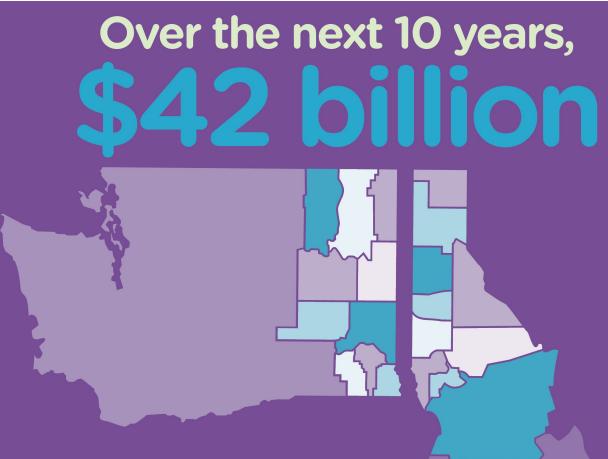

### If just 5% of the transfer of wealth was designated for our local communities, over

could be invested in new endowments to positively impact the region for generations to come.