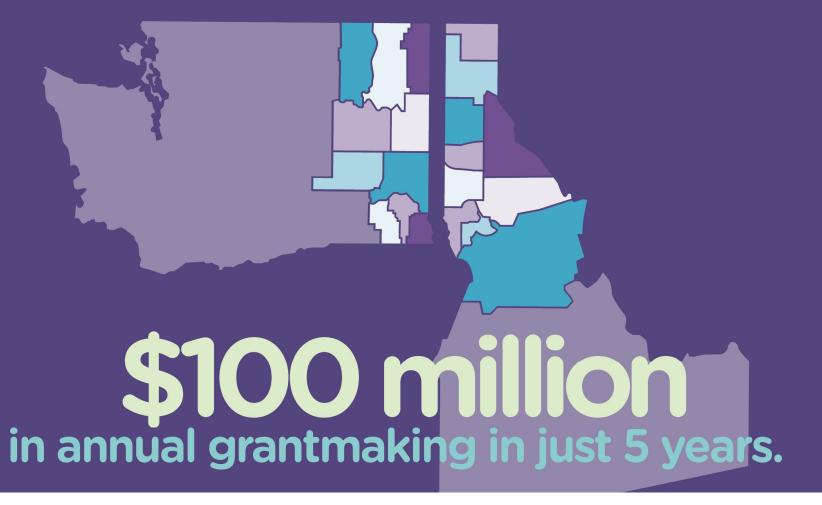

#### Investing 5% of the regional transfer of wealth in new endowments would provide over