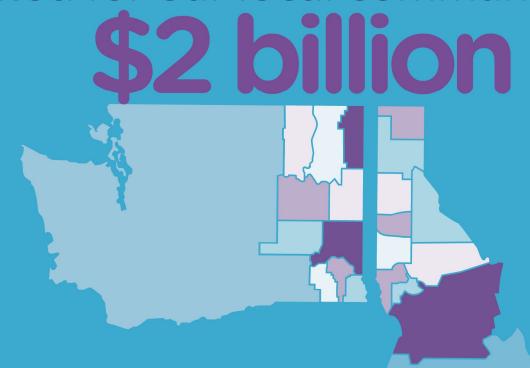

#### Investing 5% of the regional transfer of wealth in new endowments would provide over